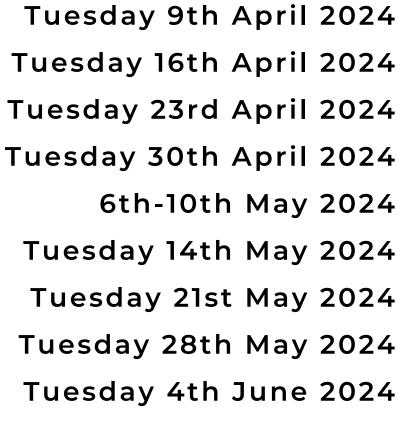

## 2024 Group Call Timetable

There are two call times - you can attend either class: Class 1: 4 pm Pacific / 7 pm Eastern / 9 am Sydney/ 11 am NZ Class 2: 11 am Pacific / 2 pm Eastern / 7 pm UK / 6 am NZ +1 day

Welcome Call

Module 1 - What is self-doubt?

Module 2 - Self-doubt and developmental psychology

Module 3 - Trauma-informed coaching

Integration Week

Module 4 - Coaching with the root causes of self-doubt

Module 4 - Coaching with the root causes of self-doubt

Module 5 - Coaching with the client's self-doubt story

Module 5 - Coaching with the client's self-doubt story

Monday 8th April 2024

大人大人

3rd-7th June 2024 Integration Week Module 6 - Coaching with The Protector Tuesday 11th June 2024 Tuesday 18th June 2024 Module 6 - Coaching with The Protector Module 7 - The Coach's Self-Doubt Tuesday 25th June 2024 Tuesday 2nd July 2024 Module 7 - The Coach's Self-Doubt 8th-12th July 2024 Integration Week Module 8 - Coaching with conflict Tuesday 16th July 2024 Module 8 - Coaching with conflict Tuesday 23rd July 2024